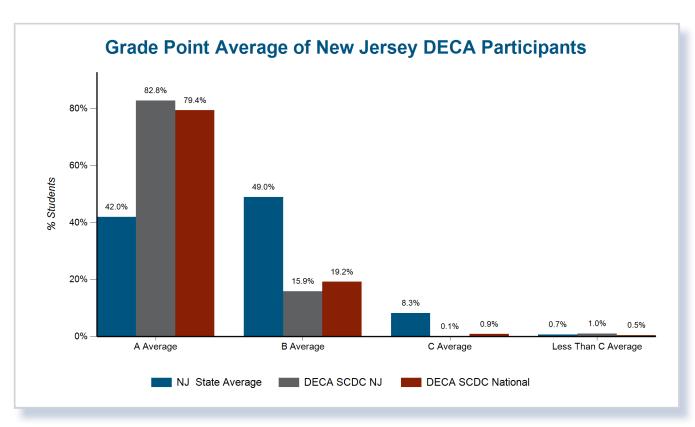

New Jersey DECA represents a diverse group of members, from both genders, across all ethnicities, and from families across all socioeconomic levels.

New Jersey DECA students are academically prepared, demonstrating college and career readiness by pursuing challenging programs of study in high school, including Career and Technical Education programs.