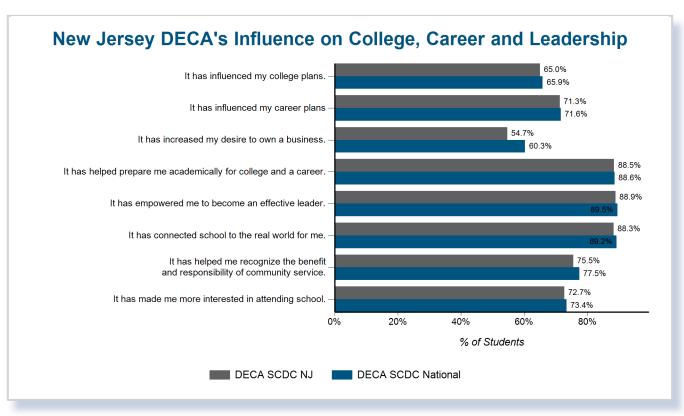

New Jersey DECA represents a diverse group of members, from both genders, across all ethnicities, and from families across all socioeconomic levels.

New Jersey DECA students are academically prepared, demonstrating college and career readiness by pursuing challenging programs of study in high school, including Career and Technical Education programs.

New Jersey DECA helps its members to develop welldefined college and career objectives by encouraging rigorous academic curriculums and promoting professional responsibility.

Through leadership activities, community service, and real-world learning, New Jersey DECA enriches the educational experiences of participating students.