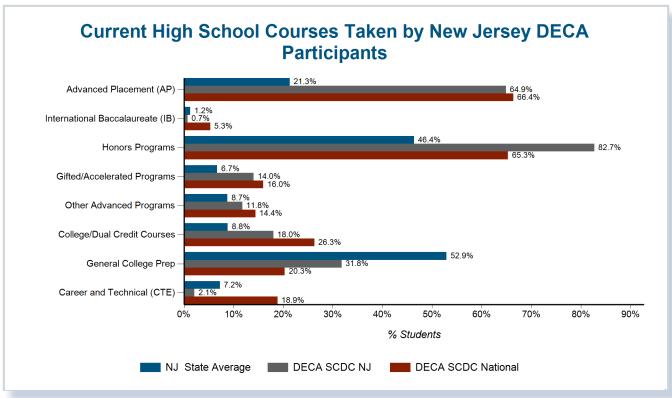

New Jersey DECA represents a diverse group of members, from both genders, across all ethnicities, and from families across all socioeconomic levels.

New Jersey DECA students are academically prepared, demonstrating college and career readiness by pursuing challenging programs of study in high school, including Career and Technical Education programs.