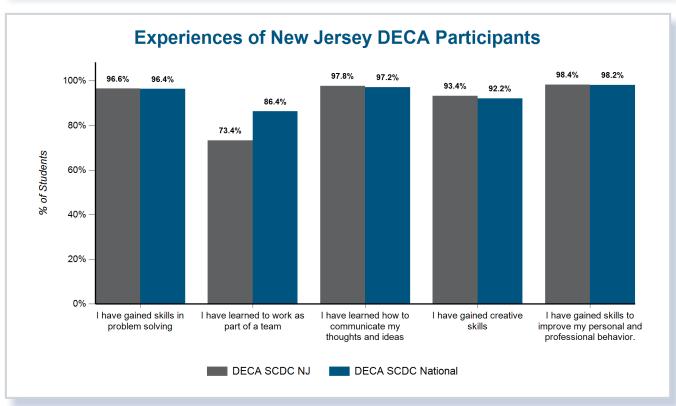

New Jersey DECA represents a diverse group of members, from both genders, across all ethnicities, and from families across all socioeconomic levels.

New Jersey DECA students are academically prepared, demonstrating college and career readiness by pursuing challenging programs of study in high school, including Career and Technical Education programs.

New Jersey DECA helps its members to develop welldefined college and career objectives by encouraging rigorous academic curriculums and promoting professional responsibility.

Through leadership activities, community service, and real-world learning, New Jersey DECA enriches the educational experiences of participating students.