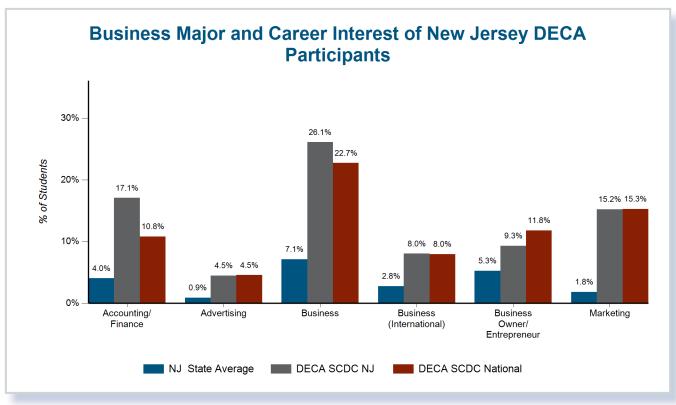

New Jersey DECA represents a diverse group of members, from both genders, across all ethnicities, and from families across all socioeconomic levels.

New Jersey DECA students are academically prepared, demonstrating college and career readiness by pursuing challenging programs of study in high school, including Career and Technical Education programs.

New Jersey DECA helps its members to develop welldefined college and career objectives by encouraging rigorous academic curriculums and promoting professional responsibility.

Through leadership activities, community service, and real-world learning, New Jersey DECA enriches the educational experiences of participating students.