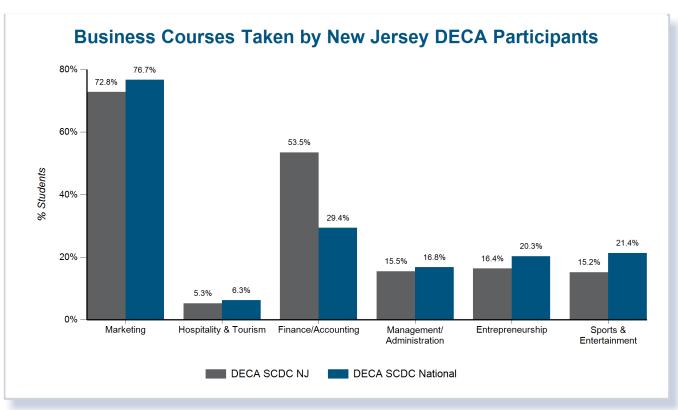

New Jersey DECA represents a diverse group of members, from both genders, across all ethnicities, and from families across all socioeconomic levels.

New Jersey DECA students are academically prepared, demonstrating college and career readiness by pursuing challenging programs of study in high school, including Career and Technical Education programs.